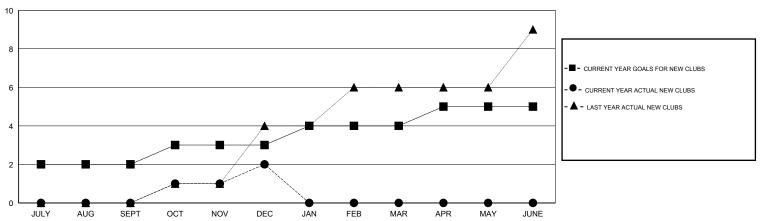

## **LOCATION PHILIPPINES**

GMT CA 5

| Clubs                      |                  |           |                  |                  | Members                 |                    |                                     |                    |                  |  |
|----------------------------|------------------|-----------|------------------|------------------|-------------------------|--------------------|-------------------------------------|--------------------|------------------|--|
| RESULTS FOR 2014-2015      |                  |           |                  |                  | RESULTS FOR 2014-2015   |                    |                                     |                    |                  |  |
| QUARTER                    | NEW CLUB<br>GOAL | NEW CLUBS | DROPPED<br>CLUBS | NET<br>GAIN/LOSS | QUARTER                 | NEW MEMBER<br>GOAL | CHARTER AND<br>NEW MEMBERS<br>ADDED | DROPPED<br>MEMBERS | NET<br>GAIN/LOSS |  |
| JULY/AUG/SEPT              | 2                | 0         | 0                | 0                | JULY/AUG/SEPT           | 60                 | 36<br>130                           | 28                 | 8                |  |
| OCT/NOV/DEC<br>JAN/FEB/MAR | 1                | 0         | 0                | 0                | OCT/NOV/DEC JAN/FEB/MAR | 40<br>30           | 0                                   | 66<br>0            | 64<br>0          |  |
| APR/MAY/JUNE               | 1                | 0         | 0                | 0                | APR/MAY/JUNE            | 25                 | 0                                   | 0                  | 0                |  |

### GOALS AND ACTUAL NEW CLUBS CUMULATIVE