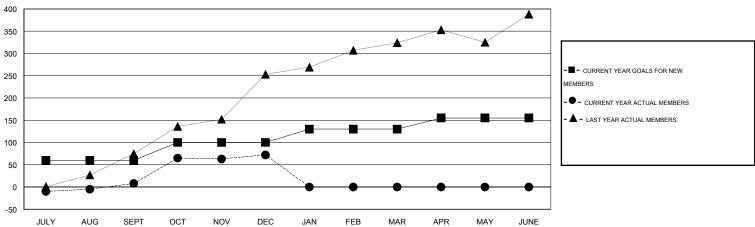

## **LOCATION PHILIPPINES**

GMT CA 5

| Clubs                      |                  |           |                  |                  | Members                 |                    |                                     |                    |                  |  |
|----------------------------|------------------|-----------|------------------|------------------|-------------------------|--------------------|-------------------------------------|--------------------|------------------|--|
| RESULTS FOR 2014-2015      |                  |           |                  |                  | RESULTS FOR 2014-2015   |                    |                                     |                    |                  |  |
| QUARTER                    | NEW CLUB<br>GOAL | NEW CLUBS | DROPPED<br>CLUBS | NET<br>GAIN/LOSS | QUARTER                 | NEW MEMBER<br>GOAL | CHARTER AND<br>NEW MEMBERS<br>ADDED | DROPPED<br>MEMBERS | NET<br>GAIN/LOSS |  |
| JULY/AUG/SEPT              | 2                | 0         | 0                | 0                | JULY/AUG/SEPT           | 60                 | 36<br>130                           | 28                 | 8                |  |
| OCT/NOV/DEC<br>JAN/FEB/MAR | 1                | 0         | 0                | 0                | OCT/NOV/DEC JAN/FEB/MAR | 40<br>30           | 0                                   | 66<br>0            | 64<br>0          |  |
| APR/MAY/JUNE               | 1                | 0         | 0                | 0                | APR/MAY/JUNE            | 25                 | 0                                   | 0                  | 0                |  |

#### GOALS AND ACTUAL MEMBERS CUMULATIVE

| DROPPED CLUBS: 0 |    | 21 CLUBS OF 45 ADDED 1 OR MORE<br>NEW MEMBERS | GENDER DISTRIBUTION  MALE 932 (54.25%) |              |     |
|------------------|----|-----------------------------------------------|----------------------------------------|--------------|-----|
| DROPPED MEMBERS  |    |                                               | FEMALE                                 | 786 (45.75%) |     |
| DECEASED         | 3  | CLICK HERE FOR HEALTH                         |                                        |              |     |
| CLUB CANCELLED 0 |    | ASSESSMENT DATA                               | FAMILY UNIT MEMBERS                    |              | 857 |
| OTHER            | 91 |                                               | HEAD OF HOUSEHOLD                      |              | 347 |
| TOTAL            | 94 |                                               | NON-HEAD OF HOUSEHOL                   | 510          |     |